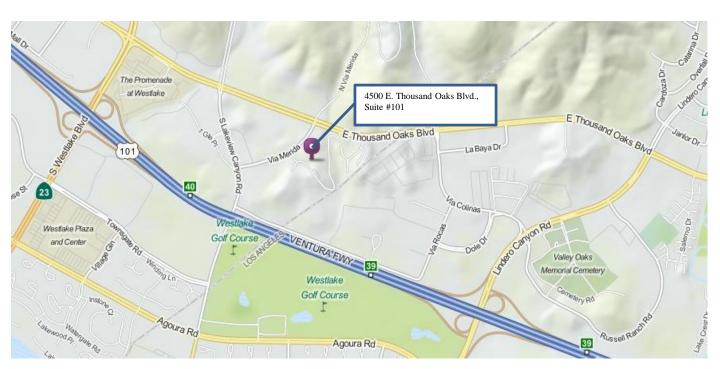

## WAKEMAN LAW GROUP, INC.

Estate, Trust & Tax Attorneys
4500 E. Thousand Oaks Boulevard, Suite 101
Westlake Village, CA 91362
(800) 366-1186 • (805) 379-1186 • (818) 889-1296
Fax (805) 379-4975

© MapQuest

## Directions from VENTURA/SANTA BARBARA

- TAKE **US -101 S**
- TAKE THE WESTLAKE BLVD. EXIT, TURN LEFT
- AT THOUSAND OAKS BLVD., TURN RIGHT
- AT **VIA MERIDA** (THE 3RD LIGHT), **TURN RIGHT**
- TURN LEFT INTO THE FIRST DRIVEWAY
- STAY TO THE LEFT AS THE DRIVEWAY SPLITS
- WE ARE IN THE FIRST BUILDING ON THE LEFT (4500 E. THOUSAND OAKS BLVD.), IN SUITE #101 •

## Directions from LOS ANGELES/SAN FERNANDO VALLEY

- TAKE US-101 N
- TAKE THE LINDERO CANYON RD. EXIT, TURN RIGHT
- AT THOUSAND OAKS BLVD., TURN LEFT
- AT **VIA MERIDA** (THE 2ND LIGHT), **TURN LEFT**
- TURN LEFT INTO THE FIRST DRIVEWAY
- STAY TO THE LEFT AS THE DRIVEWAY SPLITS
- WE ARE IN THE FIRST BUILDING ON THE LEFT (4500 E. THOUSAND OAKS BLVD.) IN SUITE, #101